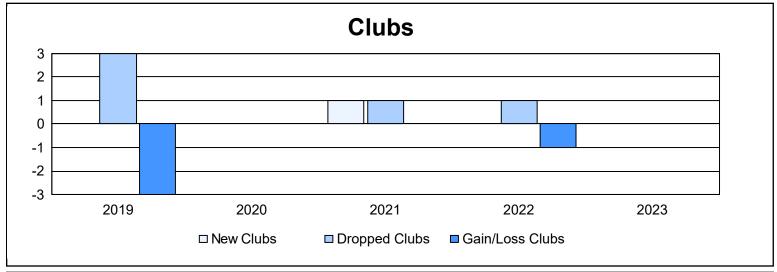

District 27 C1 As of June 2023 Cumulative

| Year      | New<br>Clubs | Dropped<br>Clubs | Gain/<br>Loss<br>Clubs | New<br>Members | Charter<br>Members | Reinstate<br>Members | Transfer<br>Members | Total<br>Member<br>Added | Total<br>Members<br>Dropped | Gain/<br>Loss<br>Members |
|-----------|--------------|------------------|------------------------|----------------|--------------------|----------------------|---------------------|--------------------------|-----------------------------|--------------------------|
| 2018-2019 | 0            | 3                | -3                     | 90             | 0                  | 2                    | 6                   | 98                       | 140                         | -42                      |
| 2019-2020 | 0            | 0                | 0                      | 67             | 0                  | 1                    | 2                   | 70                       | 113                         | -43                      |
| 2020-2021 | 1            | 1                | 0                      | 80             | 14                 | 3                    | 12                  | 109                      | 145                         | -36                      |
| 2021-2022 | 0            | 1                | -1                     | 128            | 2                  | 0                    | 26                  | 156                      | 143                         | 13                       |
| 2022-2023 | 0            | 0                | 0                      | 115            | 0                  | 2                    | 7                   | 124                      | 153                         | -29                      |
| Average   | 0            | 1                | -1                     | 96             | 3                  | 2                    | 11                  | 111                      | 139                         | -27                      |