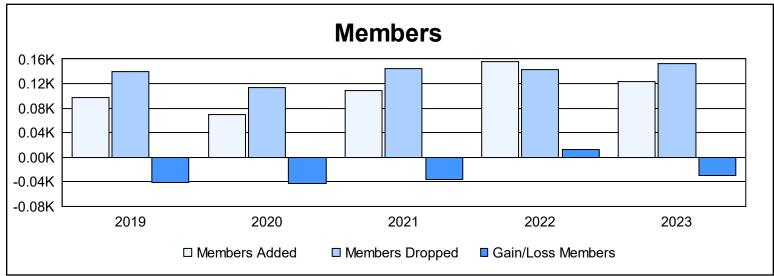

District 27 C1 As of June 2023 Cumulative

| Year      | New<br>Clubs | Dropped<br>Clubs | Gain/<br>Loss<br>Clubs | New<br>Members | Charter<br>Members | Reinstate<br>Members | Transfer<br>Members | Total<br>Member<br>Added | Total<br>Members<br>Dropped | Gain/<br>Loss<br>Members |
|-----------|--------------|------------------|------------------------|----------------|--------------------|----------------------|---------------------|--------------------------|-----------------------------|--------------------------|
| 2018-2019 | 0            | 3                | -3                     | 90             | 0                  | 2                    | 6                   | 98                       | 140                         | -42                      |
| 2019-2020 | 0            | 0                | 0                      | 67             | 0                  | 1                    | 2                   | 70                       | 113                         | -43                      |
| 2020-2021 | 1            | 1                | 0                      | 80             | 14                 | 3                    | 12                  | 109                      | 145                         | -36                      |
| 2021-2022 | 0            | 1                | -1                     | 128            | 2                  | 0                    | 26                  | 156                      | 143                         | 13                       |
| 2022-2023 | 0            | 0                | 0                      | 115            | 0                  | 2                    | 7                   | 124                      | 153                         | -29                      |
| Average   | 0            | 1                | -1                     | 96             | 3                  | 2                    | 11                  | 111                      | 139                         | -27                      |